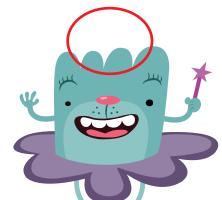

## **Find the Differences**

Look through the group of TuTus below and circle the spots where each picture is different from the one pictured here. — There are about 10 differences.

One of these pictures matches TuTu exactly. Can you find the one?

## **Find the Differences**

Look through the group of TuTus below and circle the spots where each picture is different from the one pictured here.  $\longrightarrow$ There are about 10 differences.

One of these pictures matches TuTu exactly. Can you find the one?