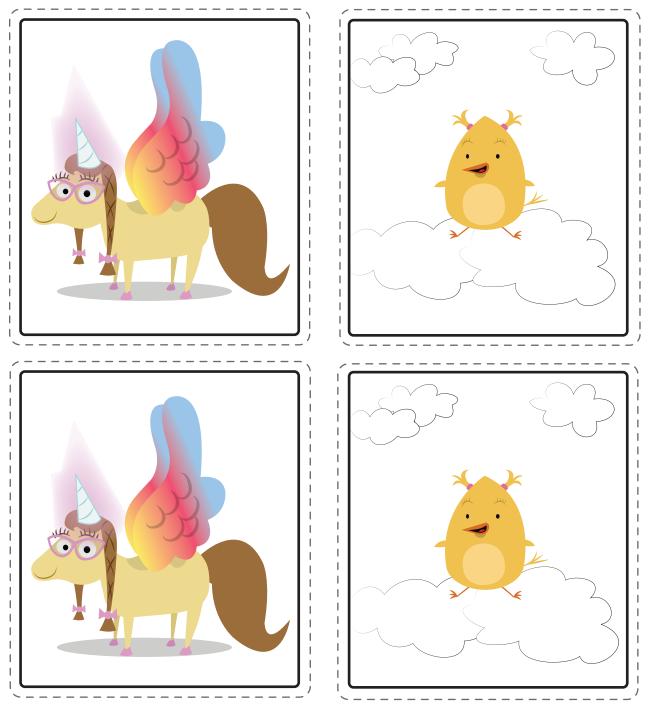

## **Find the Differences**

Look through the group of TuTus below and circle the spots where each picture is different from the one pictured here. — There are about 10 differences.

One of these pictures matches TuTu exactly. Can you find the one?

Smartcom

Early Childhood Education Phát triển tiếng Anh và lQ sớm cho bé