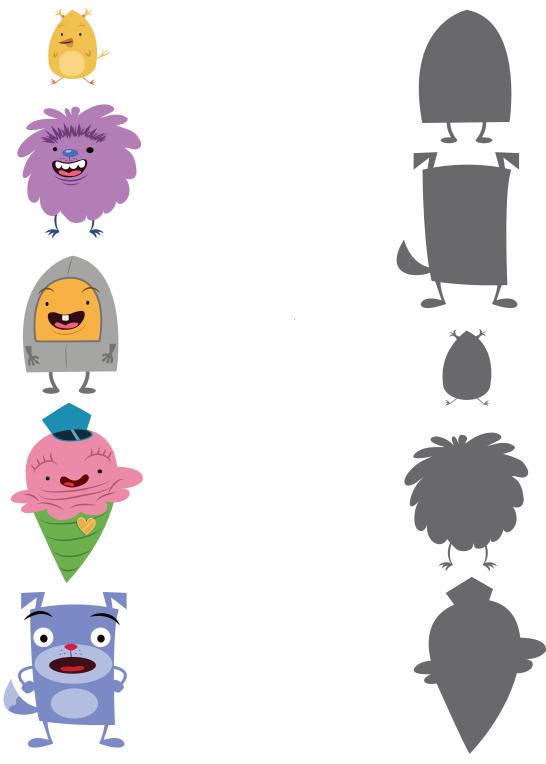

#### **Whose Shadow?**

The creatures of Knowhere love to play hide and seek. Draw a line to match each creature to its shadow shape!

www.smartcom.vn