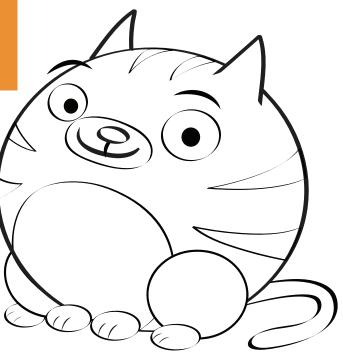

# Meet Roly

Roly is a special kind of tabby cat. Instead of walking he likes to roll from place to place. He and Floyd go on a lot of adventures together. Roly is always hungry for knowledge and loves to help kids eat up knowledge too.

#### Let's color Roly!

Read each sentence out loud to your child. Have her trace each dotted word. Then she'll add the right colors to the picture of Roly.

Roly is Orange. He has Stripes. They are Drown.