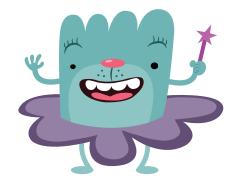

# Meet TuTu

TuTu is the Fairy God-monster of Knowhere, here to grant kids with knowledge. TuTu loves to fly using its skirt as a helicopter. With a wave of the wand, TuTu will help kids find their way through many reading challenges of Knowhere.

#### Let's color TuTu!

Read each sentence out loud to your child. Have him trace each dotted word. Then he'll add the right colors to the picture of TuTu.

TuTu's body is  $t \in \mathbb{C}$ . TuTu's skirt is  $PUPP \Theta$ . TuTu's wand is  $\bigcap \bigcap K$ .