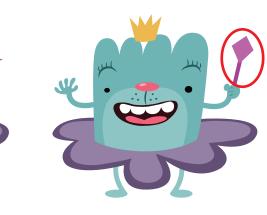

## **Find the Differences**

Look through the group of TuTus below and circle the spots where each picture is different from the one pictured here. — There are about 10 differences.

One of these pictures matches TuTu exactly. Can you find the one?

## **Find the Differences**

Look through the group of TuTus below and circle the spots where each picture is different from the one pictured here.  $\longrightarrow$ There are about 10 differences.

One of these pictures matches TuTu exactly. Can you find the one?