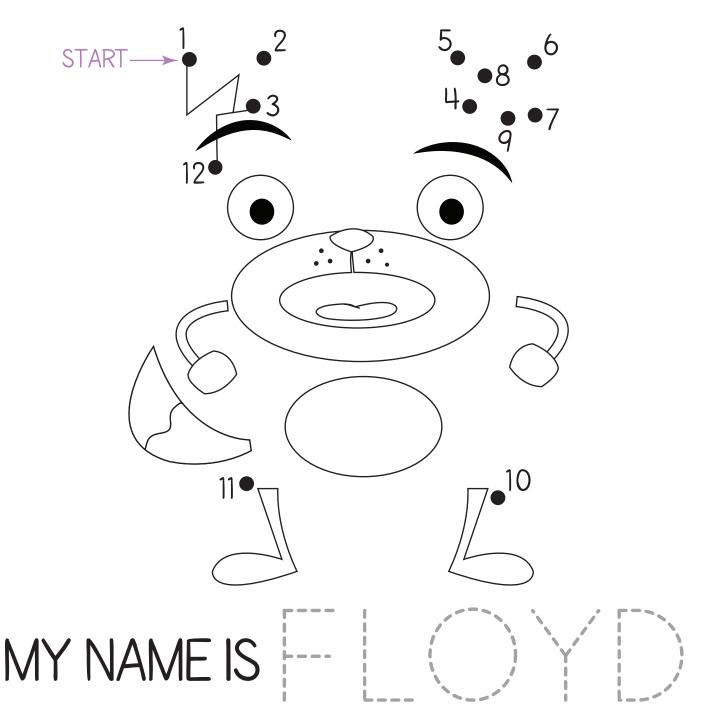

#### **Connect the Dots**

Which character is this? Count to 12 and connect the dots to find out! Then color the picture.

Early Childhood Education Phát triển tiếng Anh và IQ sớm cho bé