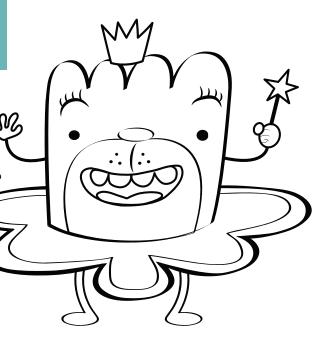

# Meet TuTu

TuTu is the Fairy God-monster of Knowhere, here to grant kids with knowledge. TuTu loves to fly using its skirt as a helicopter. With a wave of the wand, TuTu will help kids find their way through many reading challenges of Knowhere.

#### Let's color TuTu!

Read each sentence out loud to your child. Have him trace each dotted word. Then he'll add the right colors to the picture of TuTu.

TuTu's body is  $t \in \mathbb{C}$ . TuTu's skirt is  $PUPP \Theta$ . TuTu's wand is  $\bigcap \bigcap K$ .