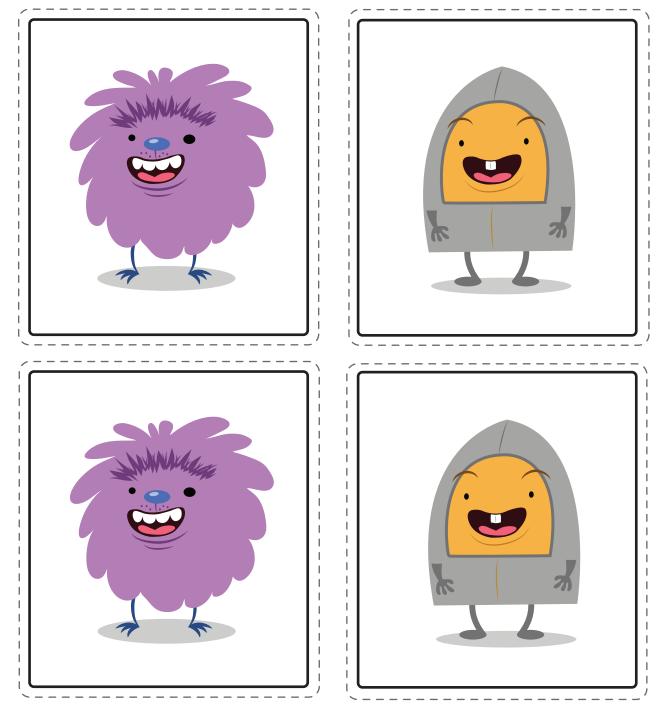

## Meet Muggo

Muggo is everyone's favorite minion. He was created in a laboratory in Knowhere long ago, and now he is here to serve your every need. His favorite activity is creating copies of himself. He and the other Muggos love to host games in the lab. They'll need your help to power their creations!

#### **Meet Cuz Cuz**

Cuz Cuz is a wild creature of the Land of Knowhere. He loves to play in the mud and is eager to help you play some fun games. However, he's mischievous too. He'll eat up words or letters that are left lying around Knowhere. See if you can catch him in time for a bath!