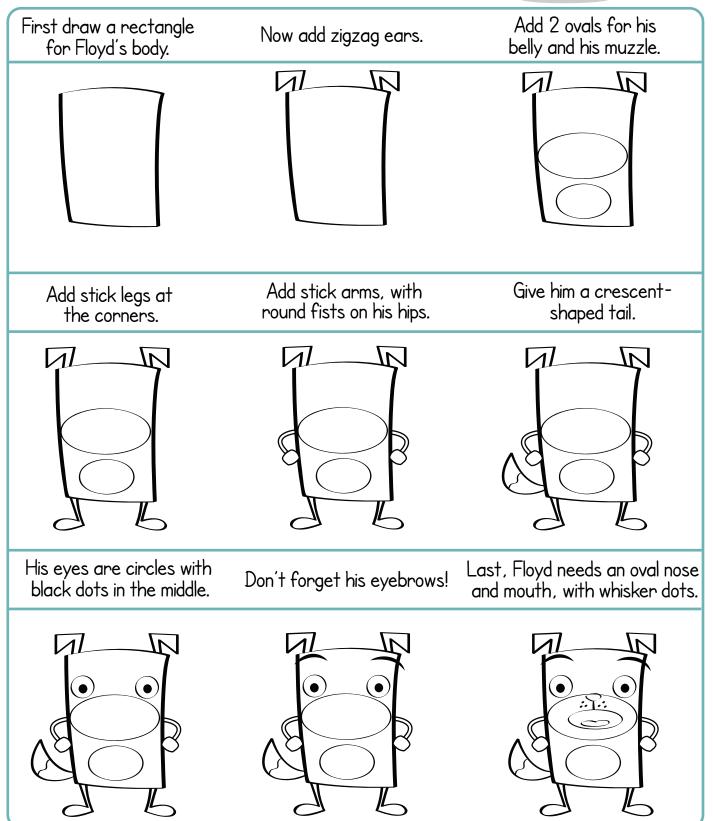

## **Meet Floyd**

Floyd is a very talkative dog. He loves reading and writing just as much as we do! In his favorite game, Floyd gets to ride in a hot air balloon, but he can't make it without the help of some clever early readers. Kids will pop balloons to help Floyd make it off the ground.