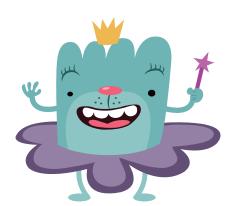

# Meet TuTu

TuTu is the Fairy God-monster of Knowhere, here to grant kids with knowledge. TuTu loves to fly using its skirt as a helicopter. With a wave of the wand, TuTu will help kids find their way through many reading challenges of Knowhere.

#### Let's color TuTu!

Read each sentence out loud to your child. Have him trace each dotted word. Then he'll add the right colors to the picture of TuTu.

TuTu's body is  $t \in \mathbb{C}$ . TuTu's skirt is  $PUPP \Theta$ . TuTu's wand is  $\bigcap \bigcap K$ .