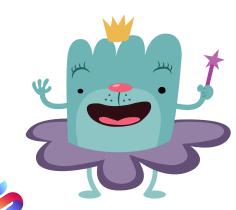

# Meet TuTu

TuTu is the Fairy God-monster of Knowhere, here to grant kids with knowledge. TuTu loves to fly using its skirt as a helicopter. With a wave of the wand, TuTu will help kids find their way through many reading challenges of Knowhere.

#### Let's color TuTu!

Read each sentence out loud to your child. Have him trace each dotted word. Then he'll add the right colors to the picture of TuTu.

TuTu's body is  $t \in \mathbb{C}$ . TuTu's skirt is  $PUPP \Theta$ . TuTu's wand is  $\bigcap \bigcap K$ .