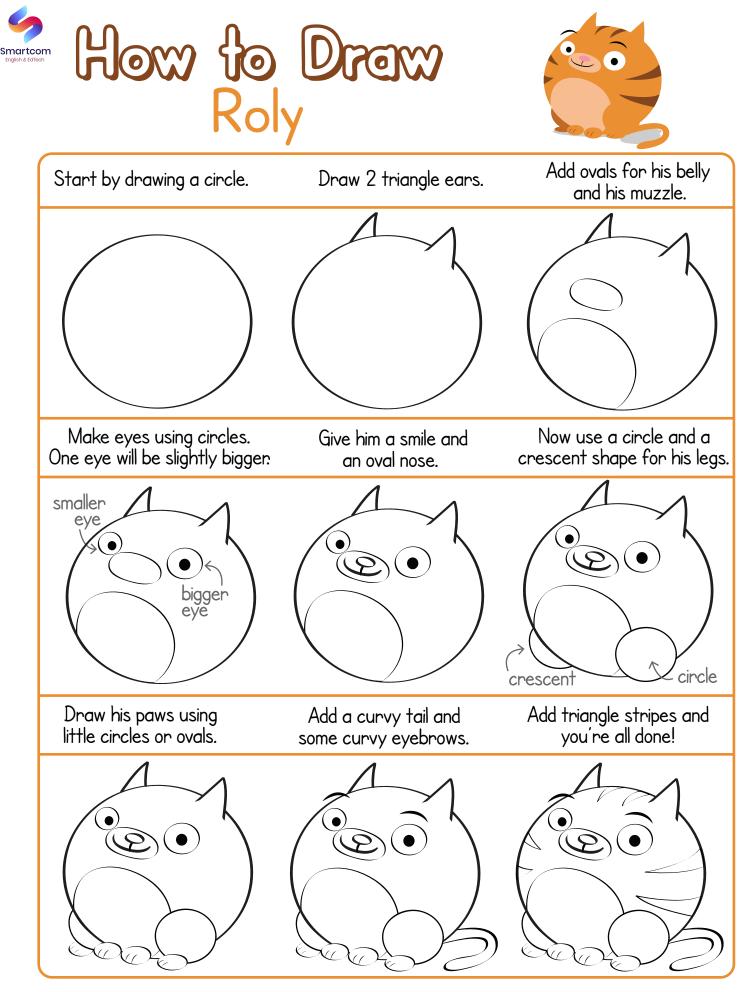

# Meet Roly

Roly is a special kind of tabby cat. Instead of walking he likes to roll from place to place. He and Floyd go on a lot of adventures together. Roly is always hungry for knowledge and loves to help kids eat up knowledge too.