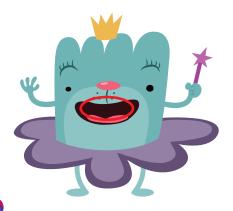

## **Find the Differences**

Look through the group of TuTus below and circle the spots where each picture is different from the one pictured here. — There are about 10 differences.

One of these pictures matches TuTu exactly. Can you find the one?

## **Find the Differences**

Look through the group of TuTus below and circle the spots where each picture is different from the one pictured here.  $\longrightarrow$ There are about 10 differences.

One of these pictures matches TuTu exactly. Can you find the one?