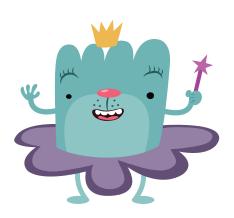

# Meet TuTu

TuTu is the Fairy God-monster of Knowhere, here to grant kids with knowledge. TuTu loves to fly using its skirt as a helicopter. With a wave of the wand, TuTu will help kids find their way through many reading challenges of Knowhere.

#### Let's color TuTu!

Read each sentence out loud to your child. Have him trace each dotted word. Then he'll add the right colors to the picture of TuTu.

TuTu's body is  $t \in \mathbb{C}$ . TuTu's skirt is  $PUPP \Theta$ . TuTu's wand is  $\bigcap \bigcap K$ .