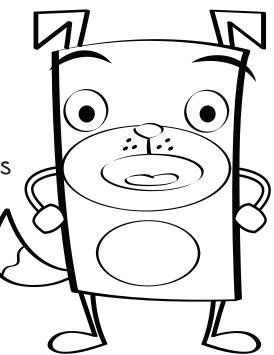

## **Meet Floyd**

Floyd is a very talkative dog. He loves reading and writing just as much as we do! In his favorite game, Floyd gets to ride in a hot air balloon, but he can't make it without the help of some clever early readers. Kids will pop balloons to help Floyd make it off the ground.

#### Let's color Floyd!

Read the sentences out loud to your child. Have her trace each dotted word. Don't forget to color in the picture of Floyd!

Floyd is OUTOIe.

Trace the shape that matches Floyd.