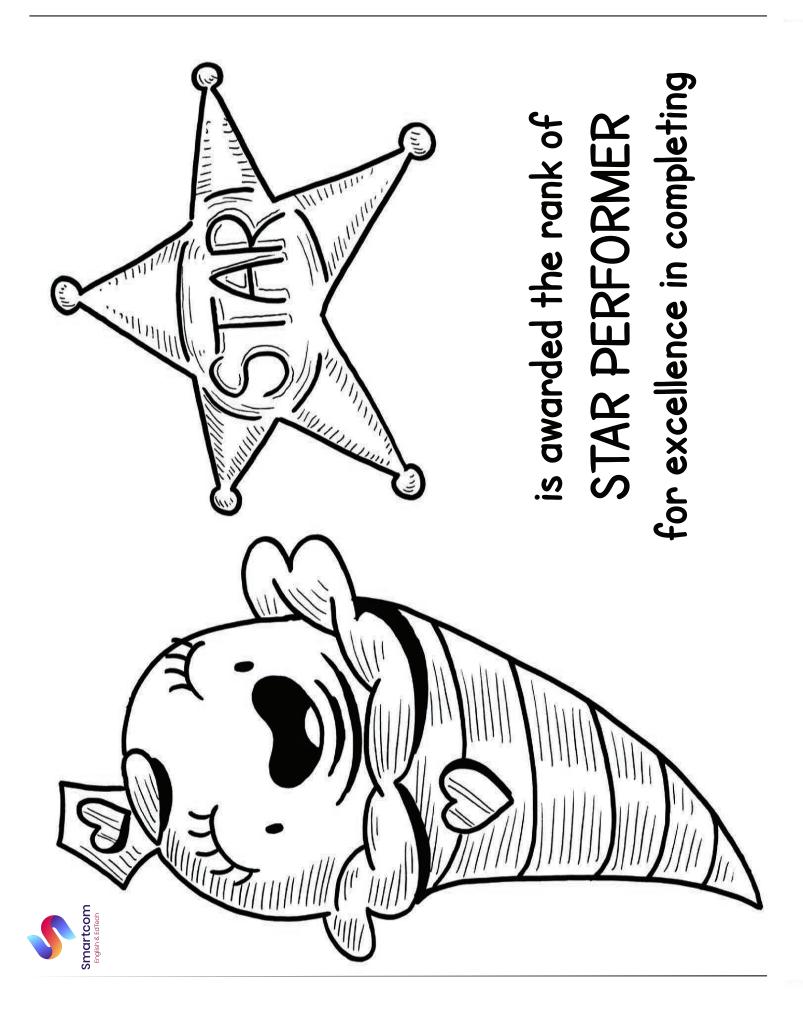

e group of TuTus below and circle the spots where each picture is different from the one pictured here. — There are about 10 differences.

One of these pictures matches TuTu exactly. Can you find the one?













Smartcom





Early Childhood Education Phát triển tiếng Anh và lQ sớm cho bé

## **Find the Differences**

Look through the group of Penelopes below and circle the spots where each picture is different from the one pictured here. There are less than 10 differences.

One of these pictures matches Penelope exactly. Can you find the one?









































Early Childhood Education Phát triển tiếng Anh và IQ sớm cho bé





Early Childhood Education Phát triển tiếng Anh và IQ sớm cho bé





Early Childhood Education Phát triển tiếng Anh và IQ sớm cho bé



## **Answer Sheets**

#### Brainzy's Super Fun Activity Book

Welcome to the Land of Knowhere\* Whose Shdaow?\* Count Muggo\* Find the Differences: TuTu\* Find the Differences: Penelope\*



#### Early Childhood Education Phát triển tiếng Anh và IQ sớm cho bé

## WELCOME TO The Land of Knowhere

Can you find all of the characters in this map of Knowhere?





Early Childhood Education Phát triển tiếng Anh và IQ sớm cho bé

**ANSWERS** 

#### **Whose Shadow?**

The creatures of Knowhere love to play hide and seek. Draw a line to match each creature to its shadow shape!



## **Count Muggo!**

Yikes! It looks like the Muggos have been busy with the copy machine. Add up each group of Muggos!

Bonus: How many Muggos are on this page in all? There are 10 Muggos!





Early Childhood Education