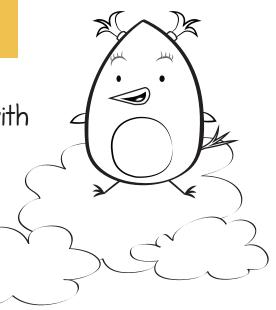

#### Meet Penelope

Penelope is the most clever character in the Land of Knowhere. She loves to help kids learn, and it is her job to make sure everyone gets to school on time. Play some memory games and word-making games with her to build your brain!

#### Let's color Penelope!

Read each sentence out loud to your child. Have him trace each dotted word. Then he'll add the right colors to the picture of Penelope.

# Penelope is $\bigcup \ominus || \bigcirc \forall \land$ .

# She has Orown hair.

Her wings are rainbow.