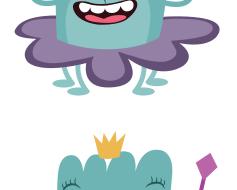

# Meet TuTu

TuTu is the Fairy God-monster of Knowhere, here to grant kids with knowledge. TuTu loves to fly using its skirt as a helicopter. With a wave of the wand, TuTu will help kids find their way through many reading challenges of Knowhere.

#### Let's color TuTu!

Read each sentence out loud to your child. Have him trace each dotted word. Then he'll add the right colors to the picture of TuTu.

TuTu's body is  $t \in \mathbb{C}$ . TuTu's skirt is  $PUPP \Theta$ . TuTu's wand is  $\bigcap \bigcap K$ .