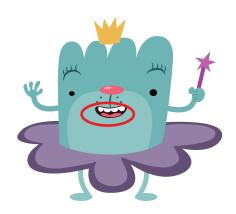

## **Find the Differences**

Look through the group of TuTus below and circle the spots where each picture is different from the one pictured here. — There are about 10 differences.

One of these pictures matches TuTu exactly. Can you find the one?

## **Find the Differences**

Look through the group of TuTus below and circle the spots where each picture is different from the one pictured here.  $\longrightarrow$ There are about 10 differences.

One of these pictures matches TuTu exactly. Can you find the one?