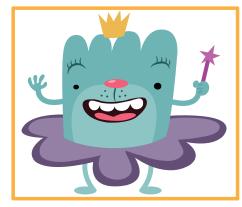

# Meet TuTu

TuTu is the Fairy God-monster of Knowhere, here to grant kids with knowledge. TuTu loves to fly using its skirt as a helicopter. With a wave of the wand, TuTu will help kids find their way through many reading challenges of Knowhere.

#### Let's color TuTu!

Read each sentence out loud to your child. Have him trace each dotted word. Then he'll add the right colors to the picture of TuTu.

TuTu's body is  $t \in \mathbb{C}$ . TuTu's skirt is  $PUPP \Theta$ . TuTu's wand is  $\bigcap \bigcap K$ .