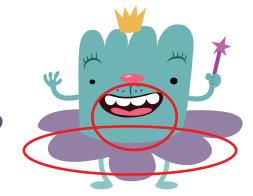

## **Find the Differences**

Look through the group of TuTus below and circle the spots where each picture is different from the one pictured here. — There are about 10 differences.

One of these pictures matches TuTu exactly. Can you find the one?

## **Find the Differences**

Look through the group of TuTus below and circle the spots where each picture is different from the one pictured here.  $\longrightarrow$ There are about 10 differences.

One of these pictures matches TuTu exactly. Can you find the one?