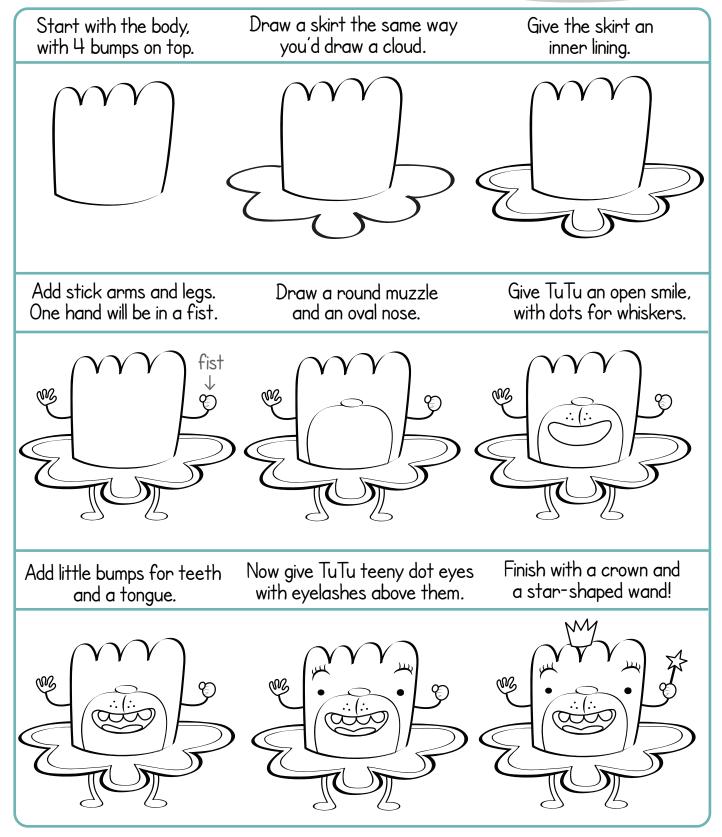

# Meet TuTu

TuTu is the Fairy God-monster of Knowhere, here to grant kids with knowledge. TuTu loves to fly using its skirt as a helicopter. With a wave of the wand, TuTu will help kids find their way through many reading challenges of Knowhere.

#### Let's color TuTu!

Read each sentence out loud to your child. Have him trace each dotted word. Then he'll add the right colors to the picture of TuTu.

TuTu's body is  $t \in \mathbb{C}$ . TuTu's skirt is  $PUPP \Theta$ . TuTu's wand is  $\bigcap \bigcap K$ .