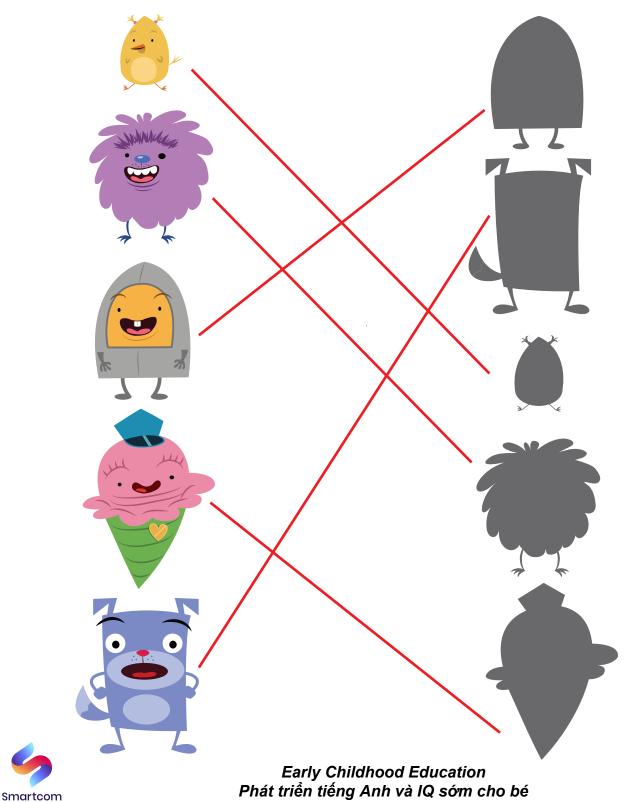

#### **Whose Shadow?**

The creatures of Knowhere love to play hide and seek. Draw a line to match each creature to its shadow shape!

www.smartcom.vn